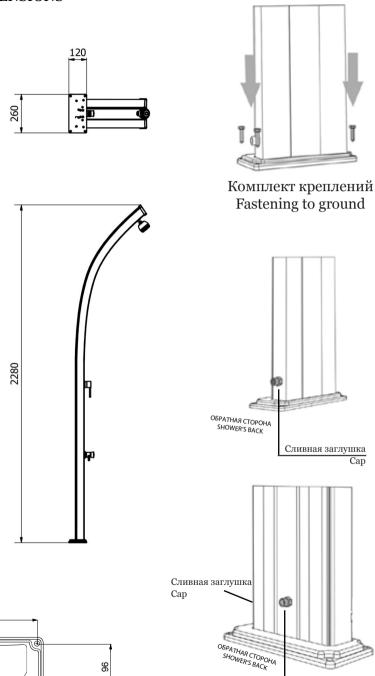

# **SPRING**





### PA3MEPЫ / DIMENSIONS

236



 $\frac{\Pi$ одача воды 1/2' Water supply 1/2'

## COD. A100



## COD. A120



#### ОПИСАНИЕ

Корпус душа изготовлен из алюминия в цветах, представленных в каталоге.

Все души комплектуются системой крепления.

Материал корпуса защищен от коррозии.

Предоставляется гарантия на производственные дефекты сроком на два года.

#### DESCRIPTION

Structure made of aluminum available in the colours in the catalogue. All showers are equipped with a fastening system. This material is guaranteed against corrosion.

Two-year-warranty for manufacturing defects.

Данная информация носит исключительно ознакомительный характер и не является обязательной. Наша компания оставляет за собой право изменять технические характеристики и размеры, содержащиеся в данном руководстве, в любое время без предварител