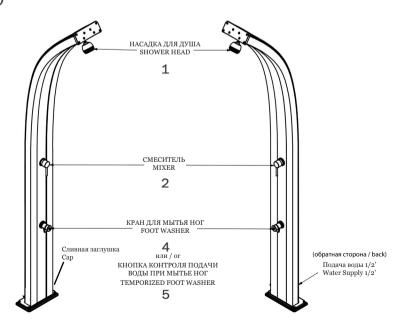

# **SPRING**





### PA3MEPЫ / DIMENSIONS

236



 $\frac{\Pi$ одача воды 1/2' Water supply 1/2'

## COD. A100



## COD. A120



#### ОПИСАНИЕ

Корпус душа изготовлен из алюминия в цветах, представленных в каталоге.

Все души комплектуются системой крепления.

Материал корпуса защищен от коррозии.

Предоставляется гарантия на производственные дефекты сроком на два года.

#### DESCRIPTION

Structure made of aluminum available in the colours in the catalogue. All showers are equipped with a fastening system. This material is guaranteed against corrosion.

Two-year-warranty for manufacturing defects.

Данная информация носит исключительно ознакомительный характер и не является обязательной. Наша компания оставляет за собой право изменять технические характеристики и размеры, содержащиеся в данном руководстве, в любое время без предварительного уведомления с целью усовершенствования изделия без изменения основных хара