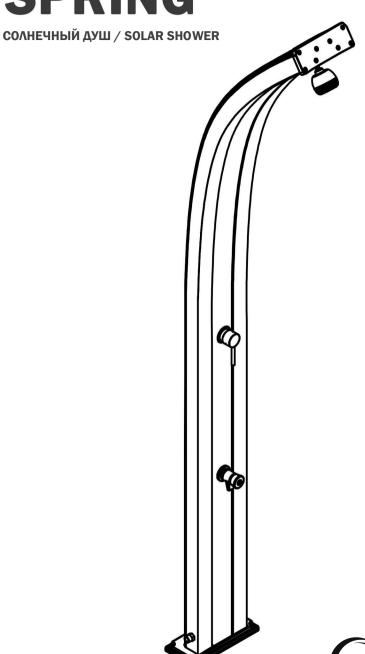

# **SPRING**

#### ОПИСАНИЕ

Корпус душа изготовлен из алюминия в цветах, представленных в каталоге.

Все души комплектуются системой крепления.

Материал корпуса защищен от коррозии.

Предоставляется гарантия на производственные дефекты сроком на два года.

#### DESCRIPTION

Structure made of aluminum available in the colours in the catalogue. All showers are equipped with a fastening system. This material is guaranteed against corrosion.

Two-year-warranty for manufacturing defects.