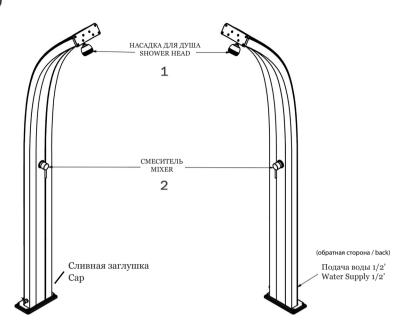

# **SPRING**





### PA3MEPЫ / DIMENSIONS

236



 $\frac{\Pi$ одача воды 1/2' Water supply 1/2'

## COD. A100



## COD. A120



#### ОПИСАНИЕ

Корпус душа изготовлен из алюминия в цветах, представленных в каталоге.

Все души комплектуются системой крепления.

Материал корпуса защищен от коррозии.

Предоставляется гарантия на производственные дефекты сроком на два года.

#### DESCRIPTION

Structure made of aluminum available in the colours in the catalogue. All showers are equipped with a fastening system. This material is guaranteed against corrosion.

Two-year-warranty for manufacturing defects.

Данная информация носит исключительно ознакомительный характер и не является обязательной. Наша компания оставляет за собой право изменять технические характеристики и размеры, содержащиеся в данном руководстве, в любое время без предварительного уведомления с целью усовершенствования изделия без изменен